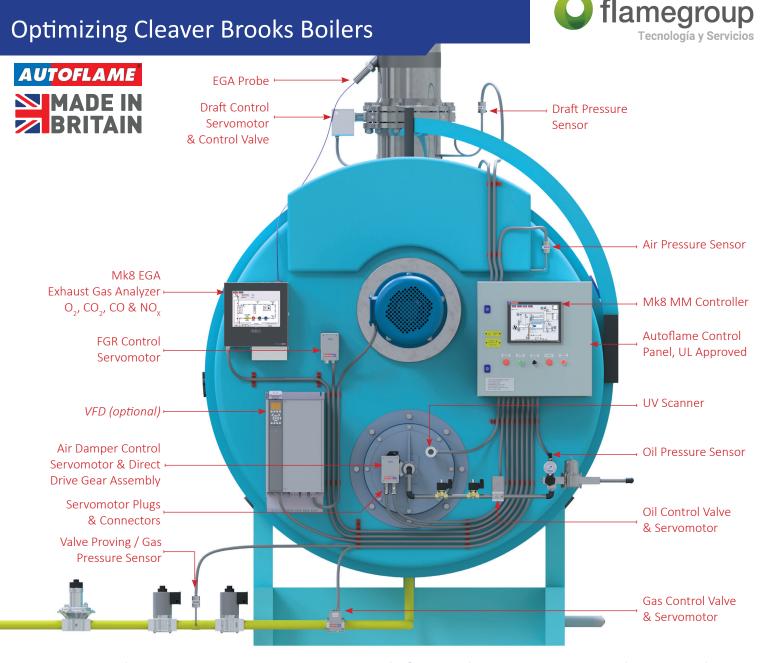

## **Complete, Precise Control for Cleaver Brooks Boilers**

## Reduce fuel consumption by up to 15% with the Autoflame Control Package

Autoflame Engineering offers a complete retrofit solution for Cleaver Brooks boilers to replace the existing linkage system with direct servo drive and micro modulation control.

- Complete kit featuring precision gear drive made from high strength stainless steel and mounting bracket to enable direct servo drive for the air damper with up to 0.1° accuracy
- Able to reduce fuel consumption by 10 to 15%
- Drastically reduce CO<sub>2</sub>, CO, SO<sub>2</sub> and NO<sub>x</sub> emissions
- Increase boiler efficiency and reliability
- Reduce operation and maintenance cost
- Suitable for any gas, oil or dual fuel with option for fuel change on the fly without shutting down the boiler
- Complete pre-wired UL approved panel available with latest Micro Modulation controller built-in
- Suitable for all types, models and sizes of Cleaver Brooks boilers
- Connection to BMS via Modbus and remote control options
- Exhaust Gas Analyzer option for emissions monitoring and combustion trim