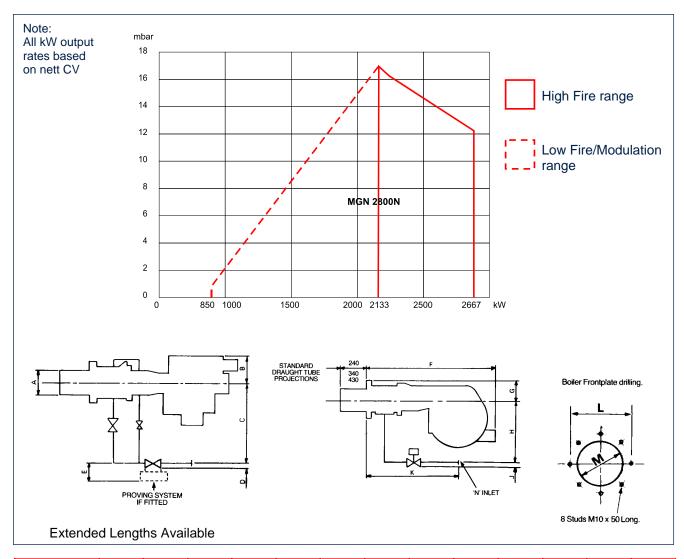

| Туре              | MGN 2800N                  |                       |  |  |  |  |
|-------------------|----------------------------|-----------------------|--|--|--|--|
| Capacity          | kW                         | 850 - 2667            |  |  |  |  |
| Motor             | V/Hz                       | 400 / 50              |  |  |  |  |
|                   | kW/A (Fuse) + Control fuse | 7.5 / 3 x 25 + none   |  |  |  |  |
| Start/Run Current | Amps                       | 60 / 25               |  |  |  |  |
| Control box       |                            | LFL1.333              |  |  |  |  |
| Flame monitoring  |                            | UV                    |  |  |  |  |
| Operation mode    |                            | 2 stage or modulating |  |  |  |  |
| Gross weight      | kg                         | 200                   |  |  |  |  |
| Noise emission    | dBA                        | ≤ 92                  |  |  |  |  |
| NOx emission      | mg/kWh                     | < 120                 |  |  |  |  |

| Burner    | Α   | В   | С   | D   | E   | F    | G   | Н   | J   | K   | L<br>PCD | M   | N<br>BSP |
|-----------|-----|-----|-----|-----|-----|------|-----|-----|-----|-----|----------|-----|----------|
| MGN 2800N | 254 | 285 | 865 | 100 | 295 | 1115 | 166 | 354 | 100 | 685 | 305      | 265 | 2½"      |