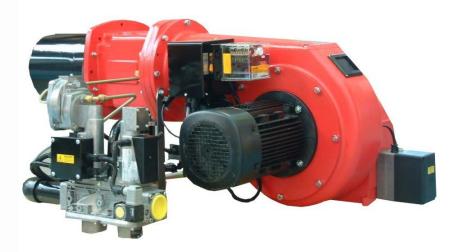

## MGN 2800N Gas Burner

## MGN 2800N Gas Burner features:

- Energy saving and compatible with environmental requirements
- Quiet in operation and designed for easy maintenance
- Designed and approved in accordance with the European Standard EN 676
- Plug-in contact facilitates the installation
- Left-hand gas train as standard (right-hand optional extra)
- Hinged flange for ease of servicing
- Designed for two stage operation (modulation controller, sensor and pocket optional extra)
- Available for natural gas, LPG, town gas, biogas
- Range of gas trains to suit gas supply pressure, with valve proving fitted as standard
- All kW ratings are nett CV